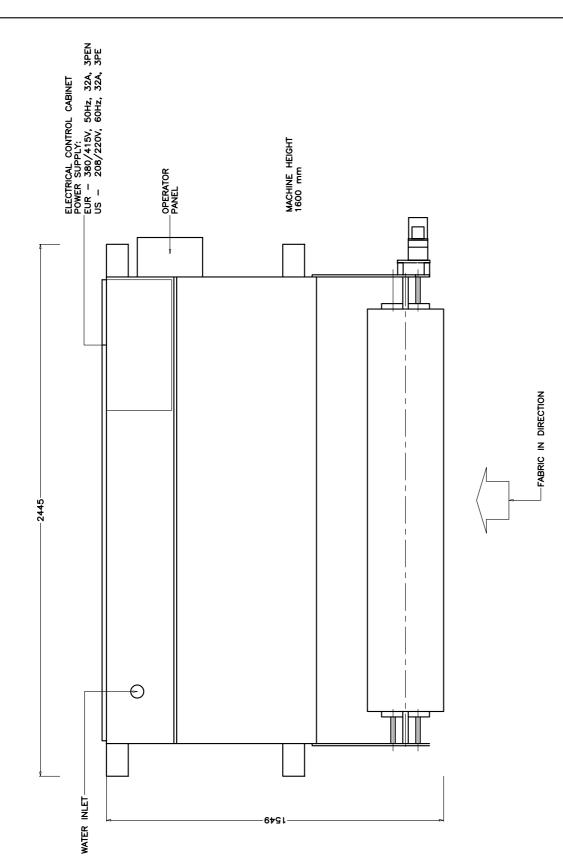

# Technical Data:

|                             | Units        | Natural Fiber<br>(Reactive Dyes) | Silk<br>(Acid Dyes) | Polyester<br>(Disperse Dyes)                           | (Pigments) |
|-----------------------------|--------------|----------------------------------|---------------------|--------------------------------------------------------|------------|
| Fabric Maximum Width        | mm           |                                  | 18                  | 1850                                                   |            |
| Steaming Temperature        | C            | 102                              | 2                   | 180                                                    | 160        |
| Maximum Speed               | linear mt/hr | 75                               | 25                  | 120                                                    | 150        |
| Steaming/Dwell Time         | minute       | 10                               | 30                  | 9                                                      | 2          |
| Fabric Length Inside        | m            |                                  | 13                  | 12.5                                                   |            |
| Machine Length              | m            |                                  | 1.6                 | 1.6 (63")                                              |            |
| Machine Width               | ш            |                                  | 2.5 (               | 2.5 (98.5")                                            |            |
| Machine High                | m            |                                  | 1.6                 | 1.6 (63")                                              |            |
| Fabric Roll Dia. Max        | mm           |                                  | 350                 | 350 (15")                                              |            |
| Water Tank Capacity         | Lt           |                                  | 2.                  | 25.0                                                   |            |
| El. Power Consumption       | kW           |                                  | 13                  | 12.0                                                   |            |
| Electrical Supply US system |              |                                  | 3 PHASES plus EAR   | 3 PHASES plus EARTH, (PE) 60 Hz, 25A                   |            |
| Electrical Supply EU system |              | 3 PHASES p                       | olus NEUTRAL and    | 3 PHASES plus NEUTRAL and EARTH wire, (PEN) 50 Hz, 25A | 0 Hz, 25A  |
|                             |              |                                  |                     |                                                        |            |