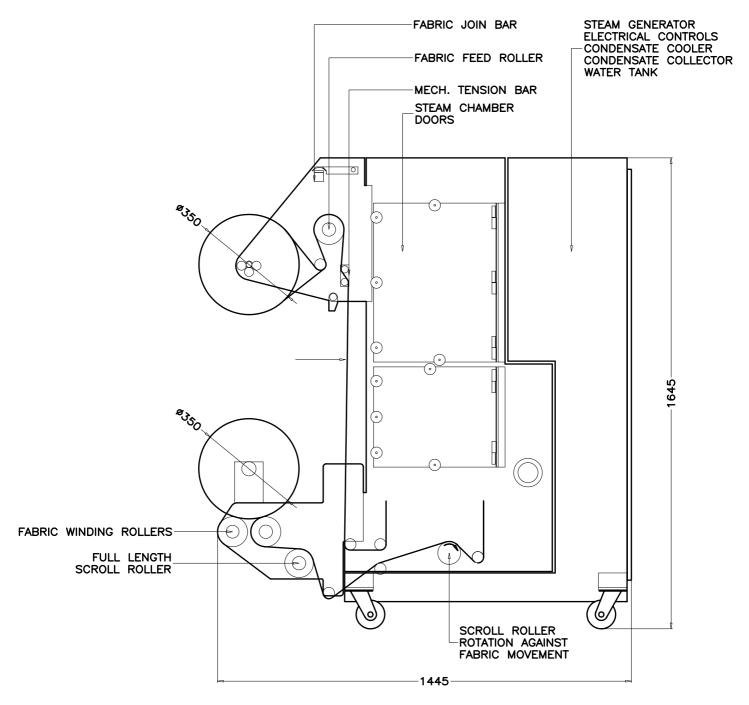

### **FABRIC FEED**

- Fabric unwinding device with fabric tension bar
- Fabric join bar with needle holder
- Fabric end detection sensor

#### **STEAMER**

- Stainless steel steam chamber with all Teflon coated rollers inside driven by two separate drives
- This unit could handle natural fibre fabrics (reactive dyes), silk fabrics (acid dyes) and polyester fabrics (disperse dyes) using the same unit without any additional changes. The unit could be also run as pigment dryer
- The selection of the type of the fabric on the control panel will automatically adjust the temperature and steam temperature for the selected procedure.
- The steam chamber is double walled and is fully insulated to minimize any heat loss.
- Included is a steam generator with 25I water tank with water level sensor, steam regulation and automatic condensate discharge pump.
- The steam heating and regulation are controlled via a digital temperature controller situated on the control panel
- Fabric re-winder with full length scroll roller could accommodate fabric rolls up to 350 mm diameter
- Fabric speed is regulated by analogue controller with tension regulation between all driven rollers
- All functions of the Steam-XL are controlled by PLC with programmable touch screen terminal in auto and manual mode.
- The control panel is located in easy to reach position on the side of the machine
- The machine could be pre-program for early hours start-up and also with end of fabric detection sensor, the machine will automatically switch off without damaging the fabric
- The entire unit is mounted on swivel wheels and only electrical power connection is required to run the machine.
- 2<sup>nd</sup> full length scroll roller (expander) situated under machine next to fabric outlet
- Batch winder with full length scroll roller (expander) winding fabric into rolls