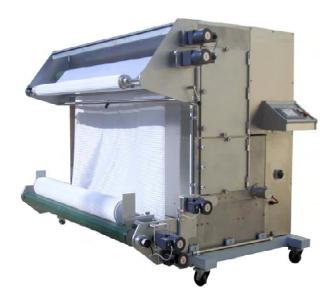

## **Steam-XL 1850**

- •The Steam-X is a high speed production machine developed for the inkjet fabric printing. Could be also used in traditional screen printing.
- •Designed to provide continuous process of fixing dyes to the fabric that has been printed by any type of inkjet printer available on the market.
- •The Steam-XL is capable of reaching temperatures of steam up to 180 degrees Celsius and it can therefore cure all types of dyes, including reactive, acid and disperse dyes.
- •The unit automatically feeds fabric, cures the fabric and winds the fabric into rolls at the completion of the process. The unit could serve several digital printers.
- •All rollers are driven to completely eliminate fabric tension. The tension could be adjusted between each driven roller by analog tension regulator.

### **FABRIC FEED**

- Fabric unwinding device with fabric tension bar
- Fabric join bar with needle holder
- Fabric end detection sensor

#### **STEAMER**

- Stainless steel steam chamber with all Teflon coated rollers inside driven by two separate drives
- This unit could handle natural fibre fabrics (reactive dyes), silk fabrics (acid dyes) and polyester fabrics (disperse dyes) using the same unit without any additional changes. The unit could be also run as pigment dryer
- The selection of the type of the fabric on the control panel will automatically adjust the temperature and steam temperature for the selected procedure.
- The steam chamber is double walled and is fully insulated to minimize any heat loss.
- Included is a steam generator with 25I water tank with water level sensor, steam regulation and automatic condensate discharge pump.
- The steam heating and regulation are controlled via a digital temperature controller situated on the control panel
- Fabric re-winder with full length scroll roller could accommodate fabric rolls up to 350 mm diameter
- Fabric speed is regulated by analogue controller with tension regulation between all driven rollers
- All functions of the Steam-XL are controlled by PLC with programmable touch screen terminal in auto and manual mode.
- The control panel is located in easy to reach position on the side of the machine
- The machine could be pre-program for early hours start-up and also with end of fabric detection sensor, the machine will automatically switch off without damaging the fabric
- The entire unit is mounted on swivel wheels and only electrical power connection is required to run the machine.
- 2<sup>nd</sup> full length scroll roller (expander) situated under machine next to fabric outlet
- Batch winder with full length scroll roller (expander) winding fabric into rolls